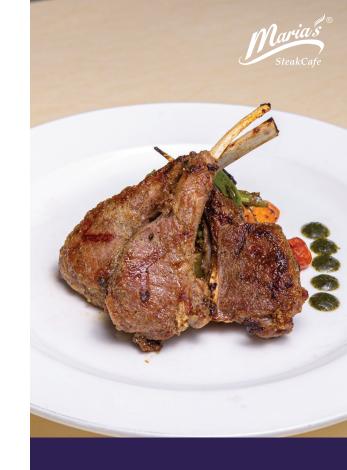

## **SPRING LAMB**

| <b>N.Z. Baby Cutlets</b> 3 pieces of cutlets, served with mint sauce      | 108 |
|---------------------------------------------------------------------------|-----|
| N.Z. Lamb Loin lamb striploin, served with mint sauce                     | 85  |
| N.Z. Roast Lamb<br>served with traditional brown sauce & sauté vegetables | 60  |