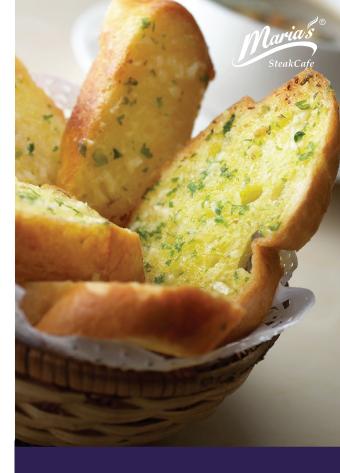

## **SIDE DISHES**

| Sautéed Vegetable           | 18 |
|-----------------------------|----|
| Creamed Spinach             | 16 |
| <b>Roast Potatoes</b>       | 15 |
| Steak Fries                 | 15 |
| Wild Rocket Salad           | 13 |
| Mash Potato                 | 10 |
| Skin on Fries               | 10 |
| <b>Crispy Onion Strings</b> | 10 |
| Garlic Bread                | 8  |