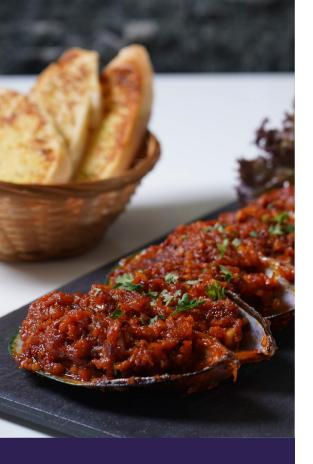

## SEAFOOD & FOIE GRAS

| Foie Gras pan seared goose liver (60g), served with caramelised green apples | 88      |
|------------------------------------------------------------------------------|---------|
| <b>Sea caught Tiger Prawns</b> grilled with garlic butter                    | 78/3pcs |
| Smoked Salmon capers, garden salad served with balsamic vinaigrette          | 52      |
| Japanese Scallop pan seared, served with tomato salsa                        | 52/2pcs |
| <b>N.Z. Spicy Mussels</b> spicy tomato base sauce, served with garlic bread  | 25      |