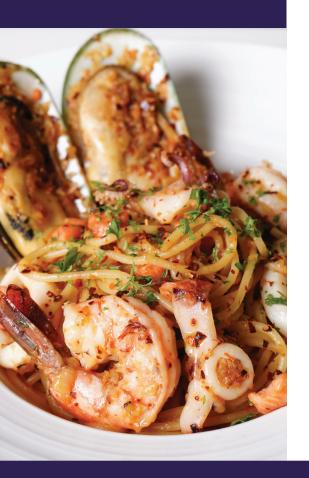

## **PASTA**

| Spaghetti Bolognese<br>tomato meat sauce (beef or chicken)               | 22       |
|--------------------------------------------------------------------------|----------|
| <b>Spaghetti Aglio Olio</b> tossed in olive oil, garlic and chili flakes |          |
| - Seafood<br>- Vegetarian                                                | 26<br>20 |
| - Plain                                                                  | 16       |