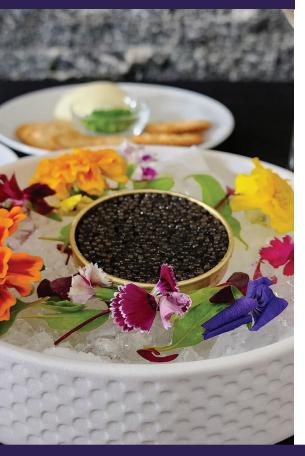

**CAVIAR** 

| Sturia Classic Baerii Caviar (30g) | 390 |
|------------------------------------|-----|
| Top Up Caviar Option (15g)         | 200 |