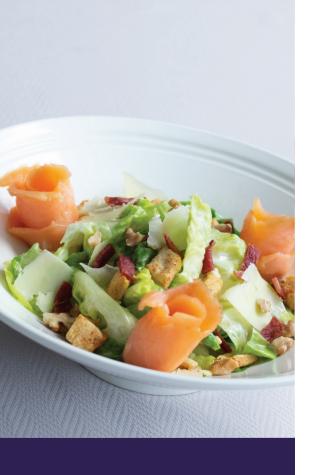

## **SALADS**

| Orange & Baby Spinach Salad baby spinach, cucumber, walnut, orange, cheddar cheese, pickled red onion, served with poppy seed vinaigrette  Apple & Kale Yoghurt Salad dried cranberry, kale, red apple, walnut, pickled onion, served with greek yoghurt & pure honey |    |
|-----------------------------------------------------------------------------------------------------------------------------------------------------------------------------------------------------------------------------------------------------------------------|----|
|                                                                                                                                                                                                                                                                       |    |
| beef bacon, croutons, walnuts, cheese<br>with smoked salmon                                                                                                                                                                                                           | 29 |
| <b>Oriental Salad</b><br>an Asian flavour, topped with mushrooms                                                                                                                                                                                                      |    |
| Traditional Salad your choice of thousand island or vinaigrette dressing                                                                                                                                                                                              | 13 |
| SOUPS                                                                                                                                                                                                                                                                 |    |
| Fresh Oxtail † served with garlic bread                                                                                                                                                                                                                               | 32 |
| Soup of the Day                                                                                                                                                                                                                                                       | 12 |
| Fresh Mushroom                                                                                                                                                                                                                                                        | 12 |
| Fresh Onion 🕆                                                                                                                                                                                                                                                         | 12 |
| Fresh Pumpkin                                                                                                                                                                                                                                                         | 12 |