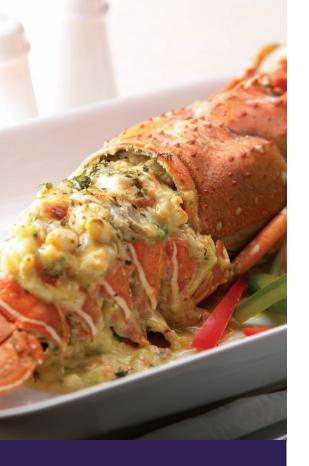

## SEAFOOD & FOIE GRAS

| Foie Gras pan seared goose liver (60g), served with caramelised green apples | 88      |
|------------------------------------------------------------------------------|---------|
| <b>Sea caught Tiger Prawns</b> grilled with garlic butter                    | 78/3pcs |
| Smoked Salmon capers, garden salad served with balsamic vinaigrette          | 52      |
| Japanese Scallop pan seared, served with tomato salsa                        | 52/2pcs |
| <b>N.Z. Spicy Mussels</b> spicy tomato base sauce, served with garlic bread  | 25      |